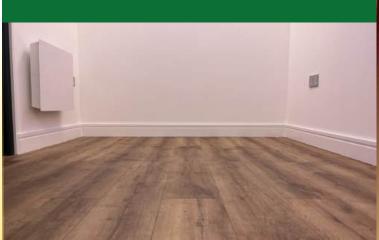

Fully Insulated

Gloss White MDF Grooved Skirting

Water-Resistant Laminate (Available In 6 Colours)