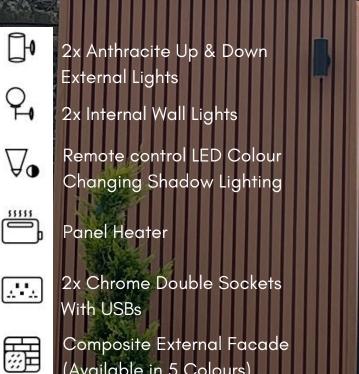

SPLASH

COAST

**OCEAN** 

SWIM

**POOLSIDE** 

RIPPLE

5555

(Available in 5 Colours)