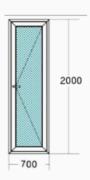

### **ALL DOORS & WINDOWS ARE AVAILABLE IN WHITE OR ANTHRACITE**

Panel Door 2000H x 955W

Panel Door 2000H x 700W

Mirrored Door 2000H x 700W

Half Glazed Door 2000H x 955W

Glazed Door 2000H x 955W

French Glazed Door 2000H x 1550W