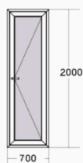

### **ALL DOORS & WINDOWS ARE AVAILABLE IN WHITE OR ANTHRACITE**

Panel Door 2000H x 955W

Panel Door 2000H x 700W

Mirrored Door 2000H x 700W

Half Glazed Door 2000H x 955W

Glazed Door 2000H x 955W

French Glazed Door 2000H x 1550W