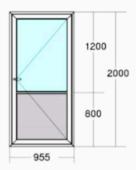

#### Window Options

Bathroom Window 500H x 500W

Half Opening window 1200H x 955W

French Window 1800H x 955W