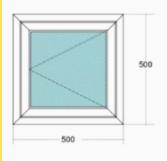

#### Window Options

Bathroom Window 500H x 500W

Half Opening window 1200H x 955W

French Window 1800H x 955W