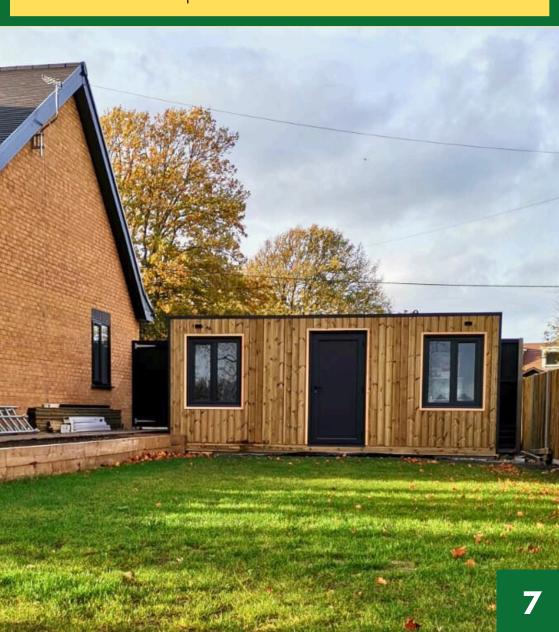

## **THE CLASSIC RANGE**

This is the first of our 2 mid-range garden rooms offering everything that the pure range offers plus Timber Shiplap Cladding between the framework on the front & both sides (can add to the back or remove sides if wanted) Can be installed vertically or horizontally. We can also cover frame work if requested.