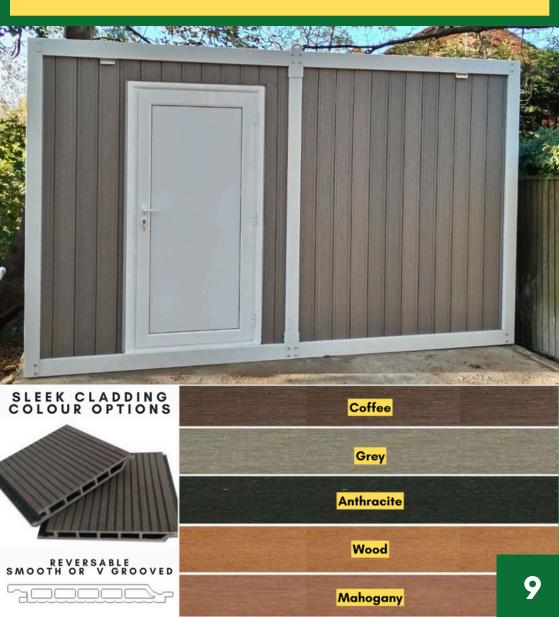

### THE SLEEK RANGE

This is the second of our 2 mid-range garden rooms offering everything that the pure range offers plus Composite Cladding between the framework on the front & both sides (can add to the back or remove sides if wanted) Can be installed vertically or horizontally. We can also cover frame work if requested.

# CLADDING COLOUR OPTIONS