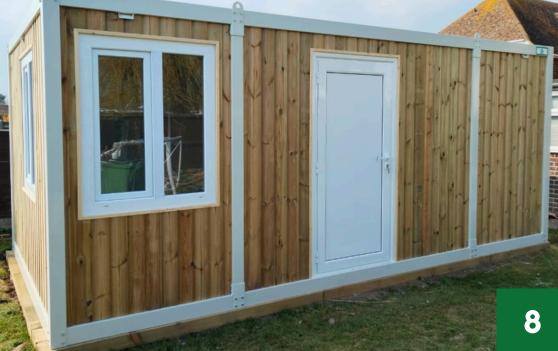

### THE PURE RANGE

This is our budget range, left with exposed panels ideal for those needing the extra space but have a light budget or for those who wish to finish there garden room in their own way.

Each unit is supplied with 1 entrance door & 1 double-glazed window (2 on units 5.9m and longer)

Plastic corner trims & skirting finished with Vinyl flooring.

We supply a electrical pack with every unit which includes 1x led light & switch (2 on units 5.9m and longer) 2x led lights (4 on larger units) consumer unit & 25m of 1 & 2.5mm wire plus cable trunking. (this must be installed by your own electrican.