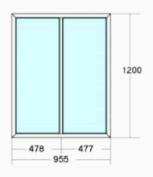

#### Window Options

Bathroom Window 500H x 500W

Half Opening window 1200H x 955W

French Window 1800H x 955W