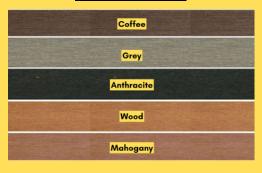

Fully Insulated

Gloss White MDF Grooved Skirting

Water-Resistant Laminate (Available In 6 Colours)

# LAMINATE COLOUR OPTIONS