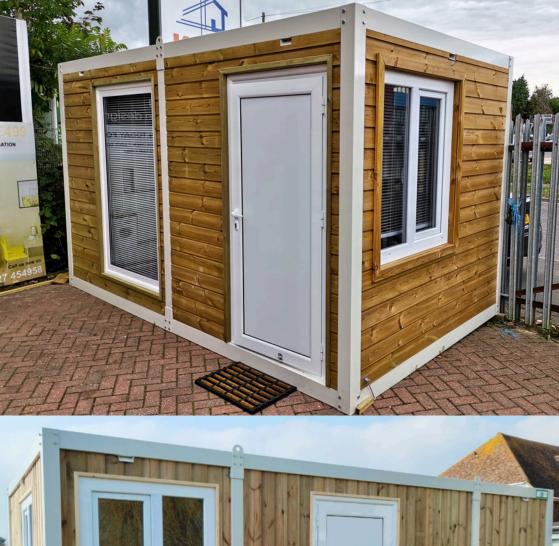

### THE PURE RANGE

This is our budget range, left with exposed panels ideal for those needing the extra space but have a light budget or for those who wish to finish there garden room in their own way.

Each unit is supplied with 1 entrance door & 1 double-glazed window (2 on units 5.9m and longer)

Plastic corner trims & skirting finished with Vinyl flooring.

We supply a electrical pack with every unit which includes 1x led light & switch (2 on units 5.9m and longer) 2x led lights (4 on larger units) consumer unit & 25m of 1 & 2.5mm wire plus cable trunking. (this must be installed by your own electrican.