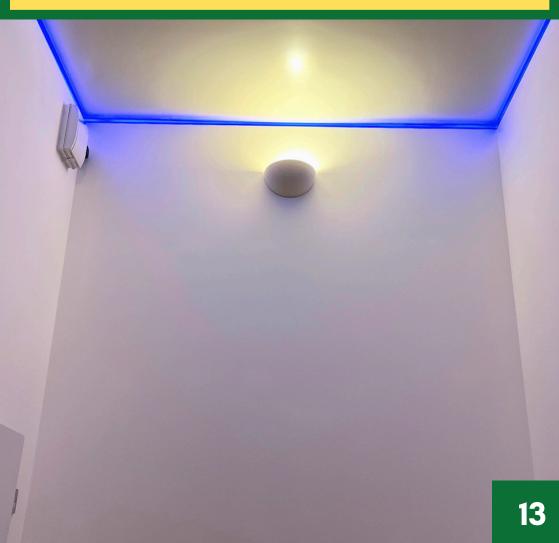

## **THE LUX RANGE**

An elevated expression of our standard garden rooms. The framework is wrapped in Slatted composite cladding which behind we added an additional layer of insulation. A captivating anthracite fascia board tops it off, hiding lifting points for a more seamless finish.

As you step inside the Luxury continues with Water Resistant laminate adorned with MDF skirting for an elegant touch. Immaculate plasterboard walls, finished in pristine white, provide a canvas for the play of color-changing LED shadow gap lighting, creating an ambiance tailored to your mood. with wall lights when extra light is needed.

Comfort is paramount, with a panel heater ensuring the Lux Range is not just a space of beauty but one of warmth and tranquillity.