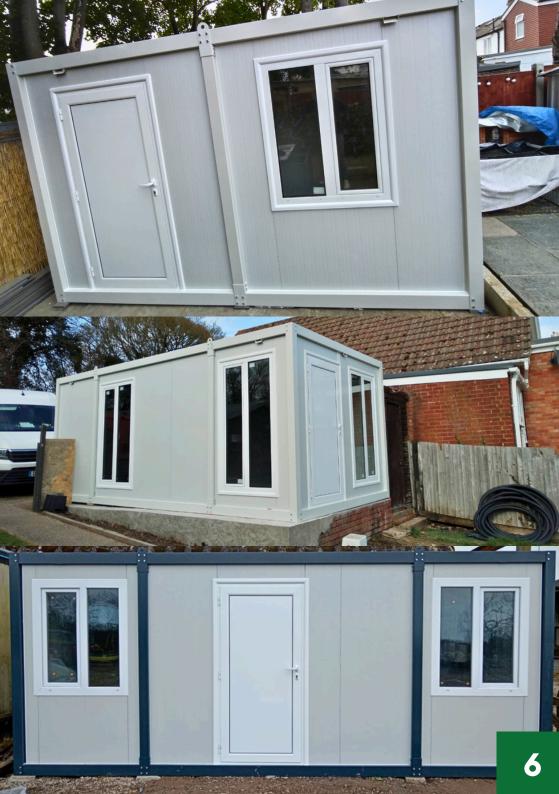

## **THE CLASSIC RANGE**

This is the first of our 2 mid-range garden rooms offering everything that the pure range offers plus Timber Shiplap Cladding between the framework on the front & both sides (can add to the back or remove sides if wanted) Can be installed vertically or horizontally. We can also cover frame work if requested.

### THE SLEEK RANGE

This is the second of our 2 mid-range garden rooms offering everything that the pure range offers plus Composite Cladding between the framework on the front & both sides (can add to the back or remove sides if wanted) Can be installed vertically or horizontally. We can also cover frame work if requested.

## **THE LUX RANGE**

An elevated expression of our standard garden rooms. The framework is wrapped in Slatted composite cladding which behind we added an additional layer of insulation. A captivating anthracite fascia board tops it off, hiding lifting points for a more seamless finish.