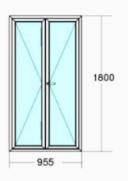

#### Window Options

Bathroom Window 500H x 500W

Half Opening window 1200H x 955W

French Window 1800H x 955W