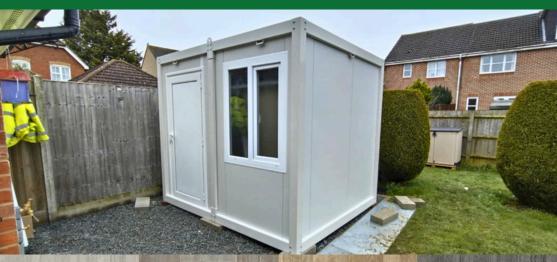

### THE PURE RANGE

This is our budget range, left with exposed panels ideal for those needing the extra space but have a light budget or for those who wish to finish there garden room in their own way.

Each unit is supplied with 1 entrance door & 1 double-glazed window (2 on units 5.9m and longer)

Plastic corner trims & skirting finished with Vinyl flooring.

We supply a electrical pack with every unit which includes 1x led light & switch (2 on units 5.9m and longer) 2x led lights (4 on larger units) consumer unit & 25m of 1 & 2.5mm wire plus cable trunking. (this must be installed by your own electrican.