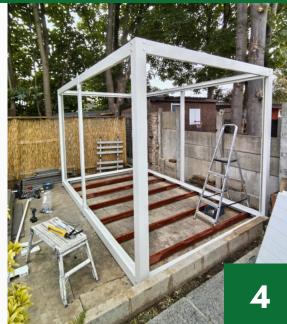

### **OUR MODULAR SYSTEM**

all of our garden rooms start with the same robust galvanized steel framework in your choice of either white or anthracite finish. Our 50mm PUR insulation wall panels, featuring a white powder-coated galvanized steel sheet on both sides, ensure optimal thermal efficiency and a sleek exterior. The 60mm PUR roof, equipped with ridges for effective water displacement, is also encased in the same durable steel coating.

Our Modular system allows us to assemble our garden rooms on site in as little as 1 day depending on size and range.