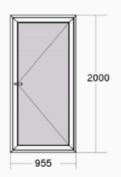

### **ALL DOORS & WINDOWS ARE AVAILABLE IN WHITE OR ANTHRACITE**

Panel Door 2000H x 955W

Panel Door 2000H x 700W

Mirrored Door 2000H x 700W

Half Glazed Door 2000H x 955W

Glazed Door 2000H x 955W

French Glazed Door 2000H x 1550W