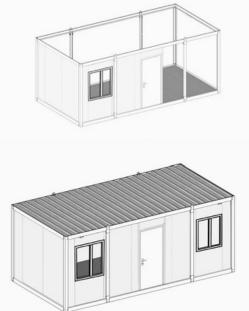

### **OUR MODULAR SYSTEM**

all of our garden rooms start with the same robust galvanized steel framework in your choice of either white or anthracite finish. Our 50mm PUR insulation wall panels, featuring a white powder-coated galvanized steel sheet on both sides, ensure optimal thermal efficiency and a sleek exterior. The 60mm PUR roof, equipped with ridges for effective water displacement, is also encased in the same durable steel coating.

Enjoy flexibility in design as doors and windows are seamlessly incorporated into the wall panels, allowing versatile placement within your garden room. The floor, constructed with steel studs and a 22mm moisture-resistant floorboard, offers both durability and resilience. Complete the look with your choice of flooring, whether it's the timeless appeal of vinyl or the sophistication of water-resistant laminate.

Our Modular system allows us to assemble our garden rooms on site in as little as 1 day depending on size and range.