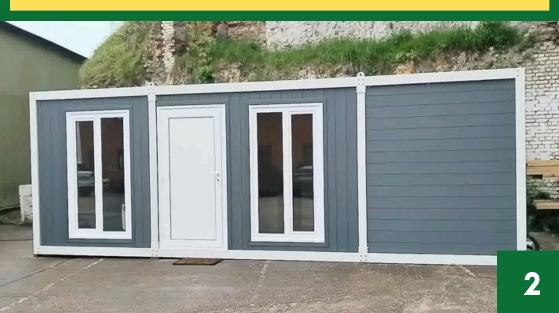

## **THE CLASSIC RANGE**

This is the first of our 2 mid-range garden rooms offering everything that the pure range offers plus Timber Shiplap Cladding between the framework on the front & both sides (can add to the back or remove sides if wanted) Can be installed vertically or horizontally. We can also cover frame work if requested.

### THE SLEEK RANGE

This is the second of our 2 mid-range garden rooms offering everything that the pure range offers plus Composite Cladding between the framework on the front & both sides (can add to the back or remove sides if wanted) Can be installed vertically or horizontally. We can also cover frame work if requested.