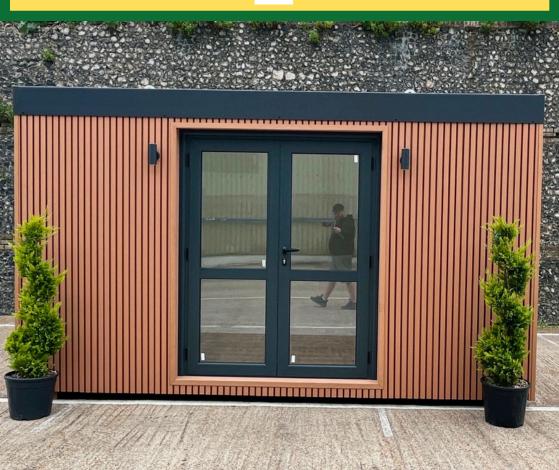

## **THE CLASSIC RANGE**

This is the first of our 2 mid-range garden rooms offering everything that the pure range offers plus Timber Shiplap Cladding between the framework on the front & both sides (can add to the back or remove sides if wanted) Can be installed vertically or horizontally. We can also cover frame work if requested.