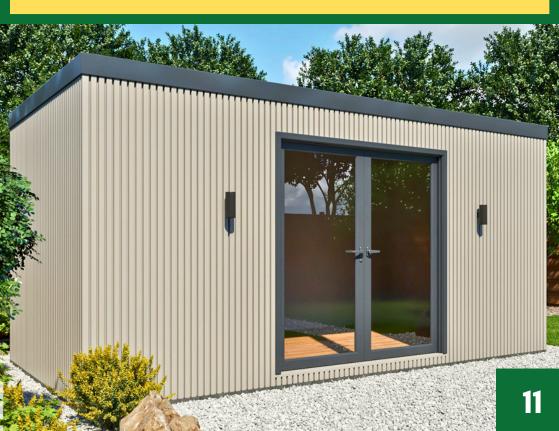

### THE PURE RANGE

This is our budget range, left with exposed panels ideal for those needing the extra space but have a light budget or for those who wish to finish there garden room in their own way.

Each unit is supplied with 1 entrance door & 1 double-glazed window (2 on units 5.9m and longer)

Plastic corner trims & skirting finished with Vinyl flooring.

We supply a electrical pack with every unit which includes 1x led light & switch (2 on units 5.9m and longer) 2x led lights (4 on larger units) consumer unit & 25m of 1 & 2.5mm wire plus cable trunking. (this must be installed by your own electrican.