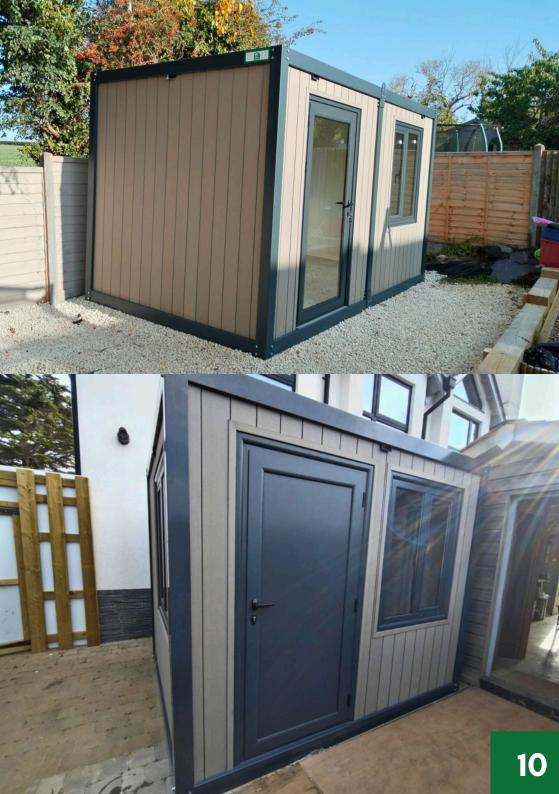

### THE SLEEK RANGE

This is the second of our 2 mid-range garden rooms offering everything that the pure range offers plus Composite Cladding between the framework on the front & both sides (can add to the back or remove sides if wanted) Can be installed vertically or horizontally. We can also cover frame work if requested.