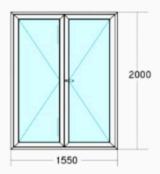

### **ALL DOORS & WINDOWS ARE AVAILABLE IN WHITE OR ANTHRACITE**

Panel Door 2000H x 955W

Panel Door 2000H x 700W

Mirrored Door 2000H x 700W

Half Glazed Door 2000H x 955W

Glazed Door 2000H x 955W

French Glazed Door 2000H x 1550W