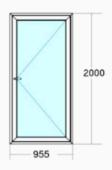

### **ALL DOORS & WINDOWS ARE AVAILABLE IN WHITE OR ANTHRACITE**

Panel Door 2000H x 955W

Panel Door 2000H x 700W

Mirrored Door 2000H x 700W

Half Glazed Door 2000H x 955W

Glazed Door 2000H x 955W

French Glazed Door 2000H x 1550W