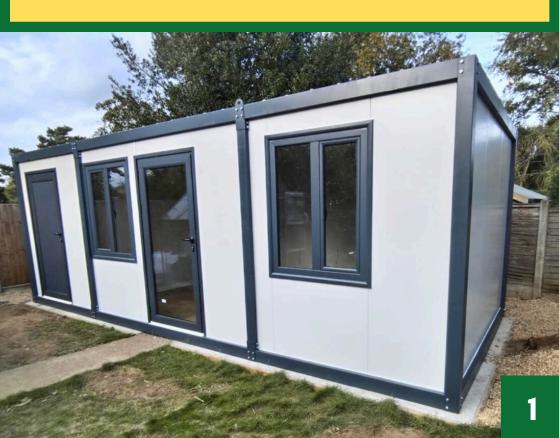

### THE PURE RANGE

This is our budget range, left with exposed panels ideal for those needing the extra space but have a light budget or for those who wish to finish there garden room in their own way.

Each unit is supplied with 1 entrance door & 1 double-glazed window (2 on units 5.9m and longer)

Plastic corner trims & skirting finished with Vinyl flooring.

We supply a electrical pack with every unit which includes 1x led light & switch (2 on units 5.9m and longer) 2x led lights (4 on larger units) consumer unit & 25m of 1 & 2.5mm wire plus cable trunking. (this must be installed by your own electrican.